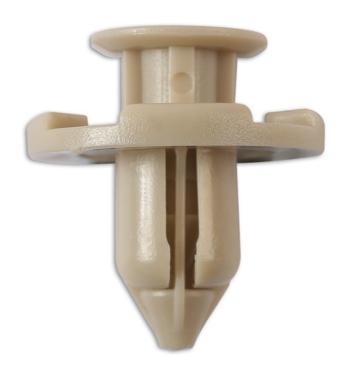

## Push Rivet Retainer - for Mitsubishi, Nissan, Toyota 10pc

A pack of 10 push rivet retainers for Mitsubishi, Nissan and Toyota vehicles. Push Rivets are automotive fasteners, manufactured in nylon which are a original manufacturer replacement trim clip.

## **Additional Information**

- Dimensions (head dia. x length): 19.8mm x 14.2mm; to fit hole size: 8.5mm.
- Equivalent to OEM 01553-09231 (Nissan), MR328954 (Mitsubishi), 90044-68320 (Toyota).
- · Colour: cream; material: nylon.
- Included in the Connect trim clip retail stand containing 121 different types of trim clips, plus Laser trim clip tools, Part No. 36815. Also included in the smaller, worktop trim clip stand, Part No. 36812.